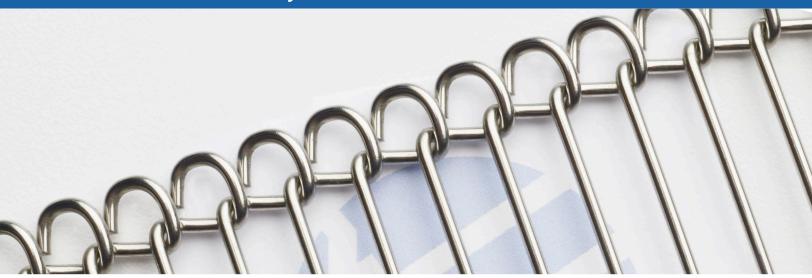

## The Trusted Metal Conveyor Belt Manufacturer

Flat-Flex® conveyor belt with C-CureEdge

## C-CureEdge® edge loops

and improve safety

Our patented C-CureEdge® C-shaped edge loops help to prevent catching during installation and operation of your conveyor belt, especially during tight conveyor-to-conveyor transfers. C-CureEdge® edge loops also add an extra layer of safety to your belt by minimizing the risk of catching during contact.