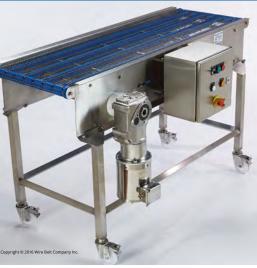

## We offer a number of conveying solutions to fit your application

- Ladder-Flex™ Conveyors
- Straight Conveyors
- Flex-Turn® Conveyors
- Shuttle Conveyors
- Hybrid Conveyors

Wire Belt Company Osterloh GmbH
Ringstraße 20, 23923 Selmsdorf, Germany
Tel: +49 (0) 38823 5445-0 | Fax: +49 (0) 38823 5445-19 | Email: sales@wirebelt.de

### **Custom designed for your application**

- Hygienic open structure offering access to all areas for ease of cleaning
- A wide range of optional features ensure versatility to satisfy most requirements
- Can be fitted with various options of conveyor belt to suit your needs

#### Spreading, converging and diverging

- Custom designed to accommodate your specific processing application
- · Tight transfers with adjacent conveyors
- Product is fully supported across conveyor surface
- Inclining and declining options available