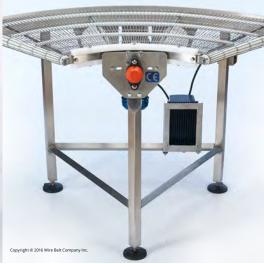

#### The hygienic way to convey around corners

- Gentle product handling minimises product damage
- Maintains product orientation around turns
- Easy to use, clean and maintain
- Unique non collapsing tapered-pitch belt